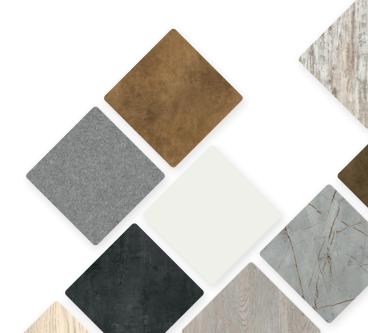

From woodgrain to marble – discover the creative possibilities of easySTYLE. Almost any furniture surface can be transformed into a whole new look.

easySTYLE self-adhesive films are respectful to the environment by meeting the highest sustainability standards.

|                       | 10 m × 124 cm | 25 m × 124 cm | Surface               |
|-----------------------|---------------|---------------|-----------------------|
| Anthracite Super Matt | 6044263       | 6044223       | Matt                  |
| Ashton                | 6044258       | 6044218       | Haptic                |
| Canyon                | 6044255       | 6044215       | Haptic                |
| Caspio                | 6044253       | 6044212       | Haptic                |
| Catania Oak           | 6044252       | 6044211       | Haptic                |
| Haitabu               | 6044257       | 6044217       | Haptic                |
| Kiruna                | 6044262       | 6044222       | Haptic                |
| Meton Concrete        | 6044261       | 6044221       | Satin finish          |
| Meton Copper          | 6044260       | 6044220       | Satin finish metallic |
| Meton Gold            | 6044259       | 6044219       | Satin finish metallic |
| Rovere Gessato        | 6044256       | 6044216       | Haptic                |
| Sonoma Oak            | 6044254       | 6044214       | Haptic                |
| Whiteboard            | 6044248       | 6044208       | High gloss            |
| White High Gloss      | 6044250       | 6044209       | High gloss            |
| White Super Matt      | 6044251       | 6044210       | Matt                  |