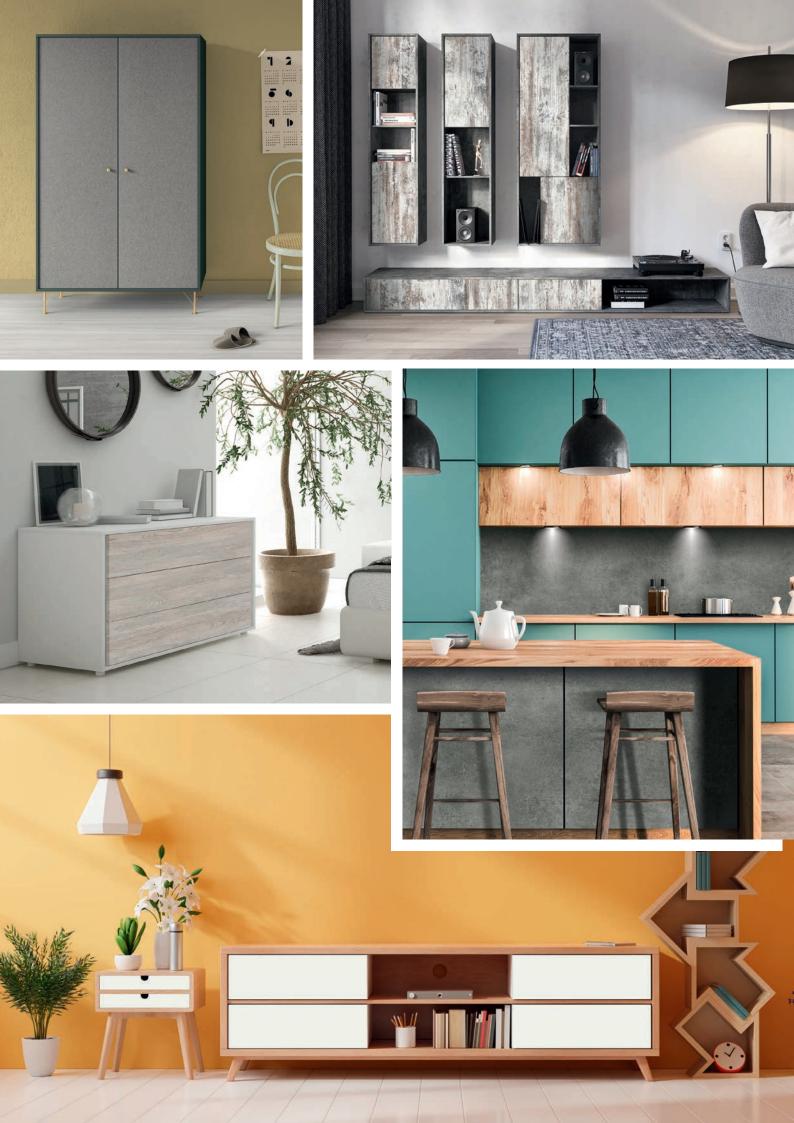

From woodgrain to marble – discover the creative possibilities of easySTYLE. Almost any furniture surface can be transformed into a whole new look.

easySTYLE self-adhesive films are respectful to the environment by meeting the highest sustainability standards.

#### **APPLICATIONS**

easySTYLE has been developed for fast and easy applications on furniture and can be applied to almost all flat and smooth surfaces.