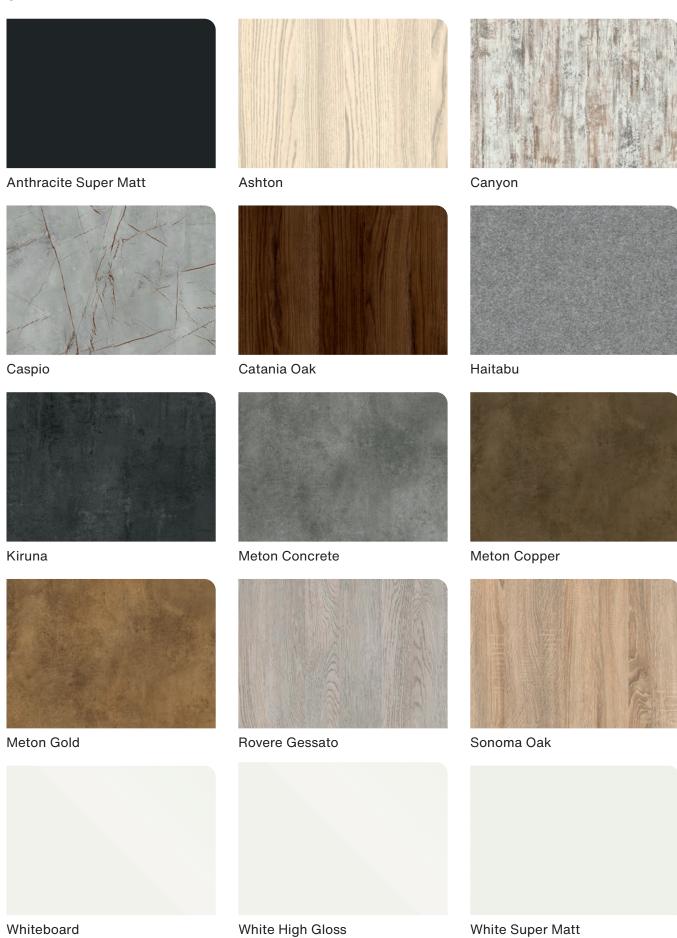

|                       | 10 m × 124 cm | 25 m × 124 cm | Surface               |
|-----------------------|---------------|---------------|-----------------------|
| Anthracite Super Matt | 6044263       | 6044223       | Matt                  |
| Ashton                | 6044258       | 6044218       | Haptic                |
| Canyon                | 6044255       | 6044215       | Haptic                |
| Caspio                | 6044253       | 6044212       | Haptic                |
| Catania Oak           | 6044252       | 6044211       | Haptic                |
| Haitabu               | 6044257       | 6044217       | Haptic                |
| Kiruna                | 6044262       | 6044222       | Haptic                |
| Meton Concrete        | 6044261       | 6044221       | Satin finish          |
| Meton Copper          | 6044260       | 6044220       | Satin finish metallic |
| Meton Gold            | 6044259       | 6044219       | Satin finish metallic |
| Rovere Gessato        | 6044256       | 6044216       | Haptic                |
| Sonoma Oak            | 6044254       | 6044214       | Haptic                |
| Whiteboard            | 6044248       | 6044208       | High gloss            |
| White High Gloss      | 6044250       | 6044209       | High gloss            |
| White Super Matt      | 6044251       | 6044210       | Matt                  |