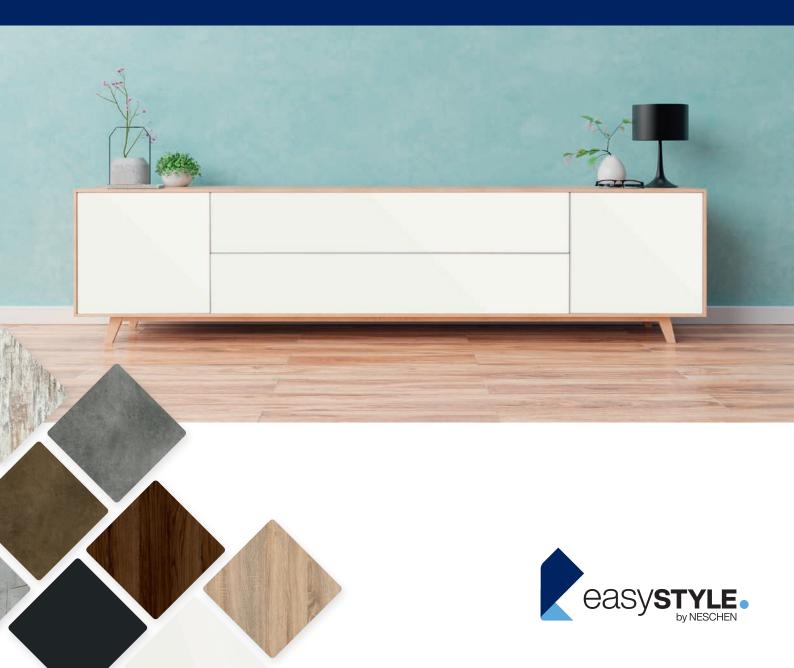

# SELF-ADHESIVE FURNITURE FILM

Keep up with shorter advertising cycles, changing interior trends or seasonal promotions with easy-STYLE. easySTYLE is a fast and cost-efficient solution for many applications in interior or store design.

From woodgrain to marble – discover the creative possibilities of easySTYLE. Almost any furniture surface can be transformed into a whole new look.

easySTYLE self-adhesive films are respectful to the environment by meeting the highest sustainability standards.

#### **AVAILABLE SIZES**

easySTYLE is available in two roll sizes: 10 m x 124 cm (ideal as sample size) and 25 m x 124 cm.