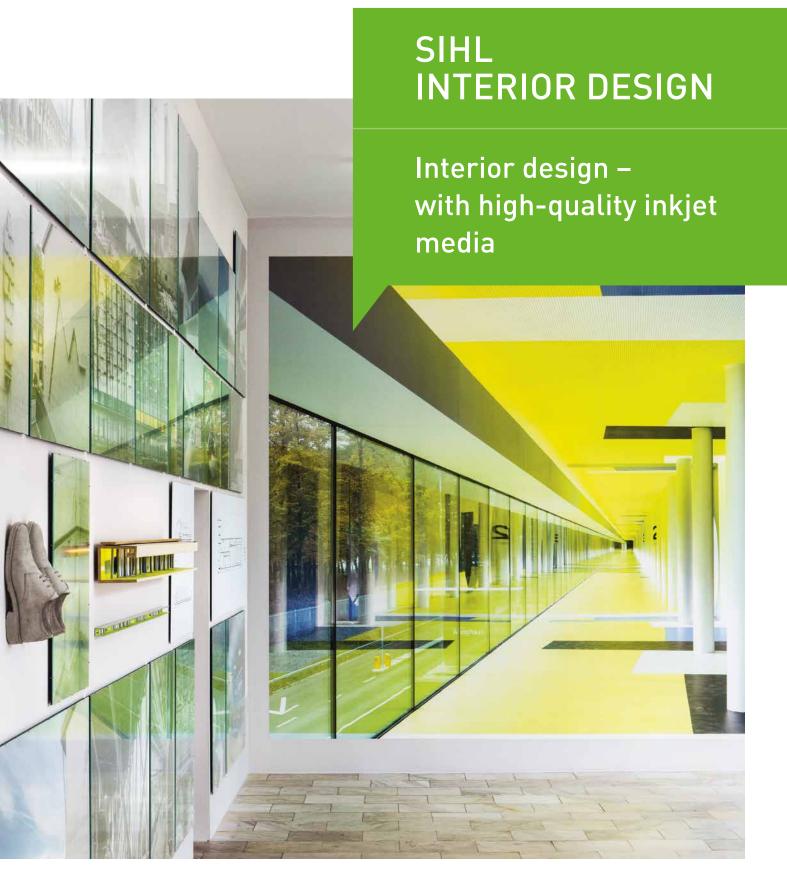

Sihl inkjet media create entire room worlds: digitally printed wallpapers, wall tattoos, window decorations, canvases, photo prints and much more.

3

# Design wall and ceiling

Walls and ceilings are the modern canvas for impressive designs. Functionality is the most important aspect when selecting a product. Sihl wallpapers meet the highest of standards, contain no traces of harmful substances or PVC. Our wallpapers are dimensionally stable and cover small cracks in the plaster. Our prepasted products have the perfect dose of paste on the back which is activated by emerging the printed panels into water. Our self-adhesive products can be easily attached and removed without leaving any residue. Sihl canvases do not show any white scoring and the photo paper reproduces even the smallest details perfectly.