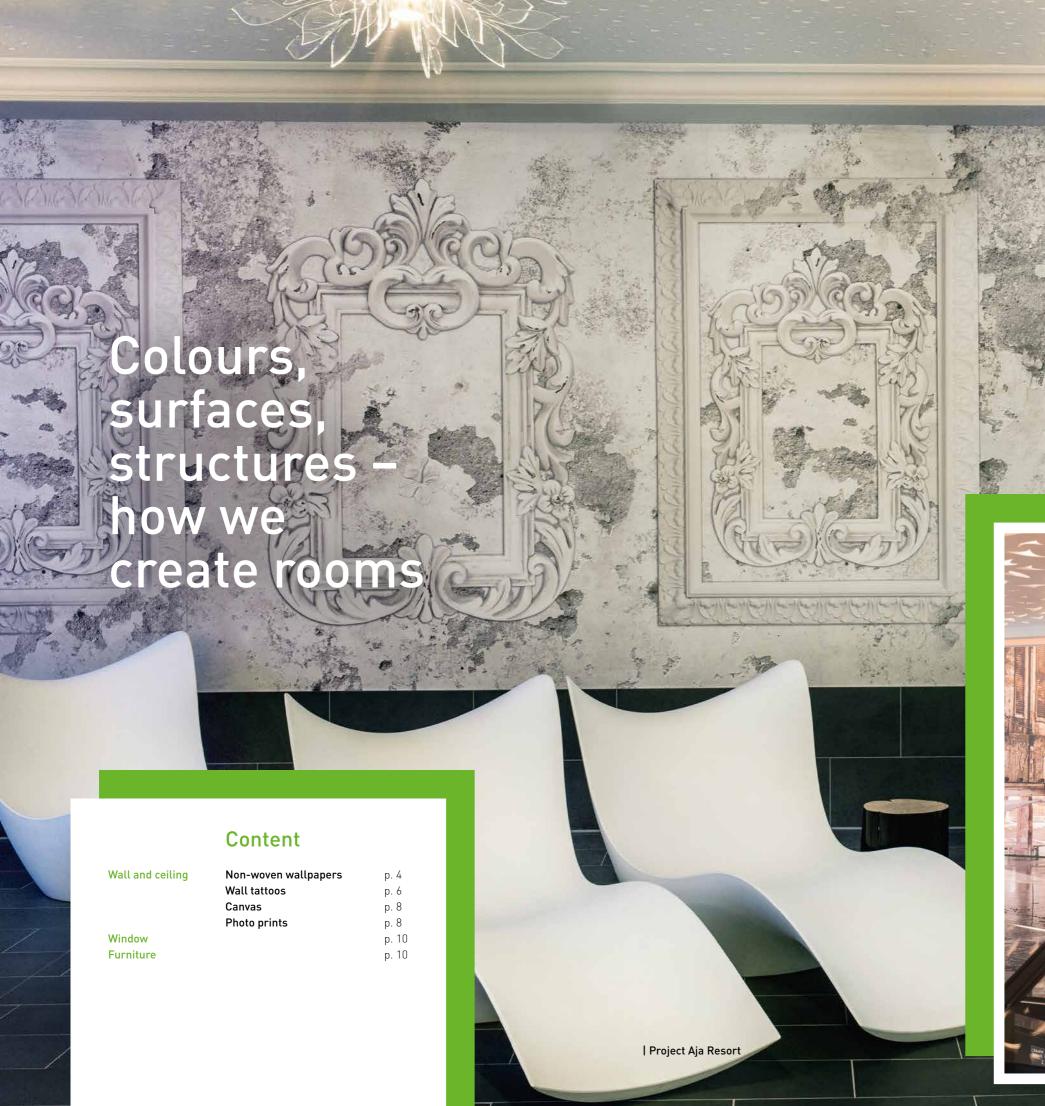

Harmonious and distinctive interior designs are the contemporary answer to this requirement. Large surfaces are decorated in an imaginative way, deliberately creating moods. Walls, floors, ceilings and windows in interior design are not simply functional room components, but become eye-catchers, the centre of attention.

Sihl inkjet media create entire room worlds: digitally printed wallpapers, wall tattoos, window decorations, canvases, photo prints and much more.

3