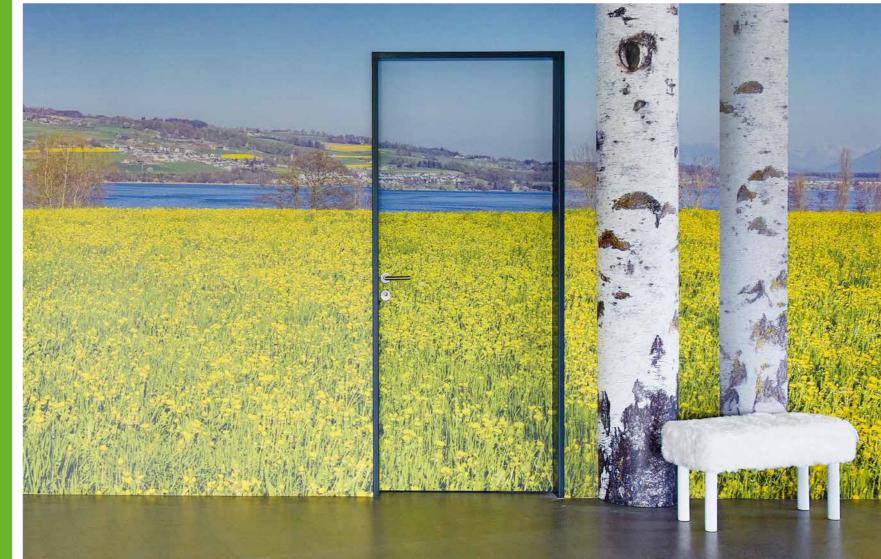

# What is Interior Design?

We spend around 80 percent of our lives indoors. Offices, hotels, showrooms, doctors' surgeries and fitness studios are increasingly becoming comfort zones. Their main task today, is to radiate a friendly atmosphere that motivates customers and guests and calms patients.

Harmonious and distinctive interior designs are the contemporary answer to this requirement. Large surfaces are decorated in an imaginative way, deliberately creating moods. Walls, floors, ceilings and windows in interior design are not simply functional room components, but become eye-catchers, the centre of attention.

Sihl inkjet media create entire room worlds: digitally printed wallpapers, wall tattoos, window decorations, canvases, photo prints and much more.

3

# Design wall and ceiling

Walls and ceilings are the modern canvas for impressive designs. Functionality is the most important aspect when selecting a product. Sihl wallpapers meet the highest of standards, contain no traces of harmful substances or PVC. Our wallpapers are dimensionally stable and cover small cracks in the plaster. Our prepasted products have the perfect dose of paste on the back which is activated by emerging the printed panels into water. Our self-adhesive products can be easily attached and removed without leaving any residue. Sihl canvases do not show any white scoring and the photo paper reproduces even the smallest details perfectly.