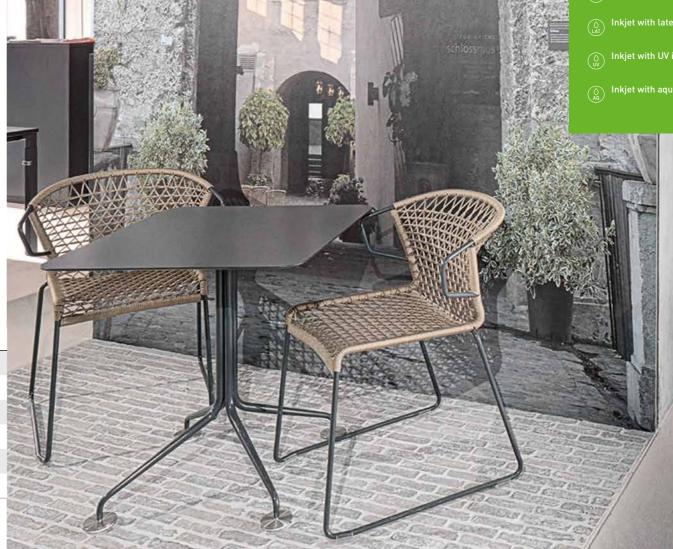

## **Furniture**

Furniture gives rooms character and influences the feeling of space. Self-adhesive textiles from Sihl refine furniture and give it the finishing touch.

| Product                      | Number | Special features | Ink compatibility |
|------------------------------|--------|------------------|-------------------|
| WallGrafX Prime 240 FR satin | 3517   | (RE) (N) (N)     | SOL (LAT) (UV)    |