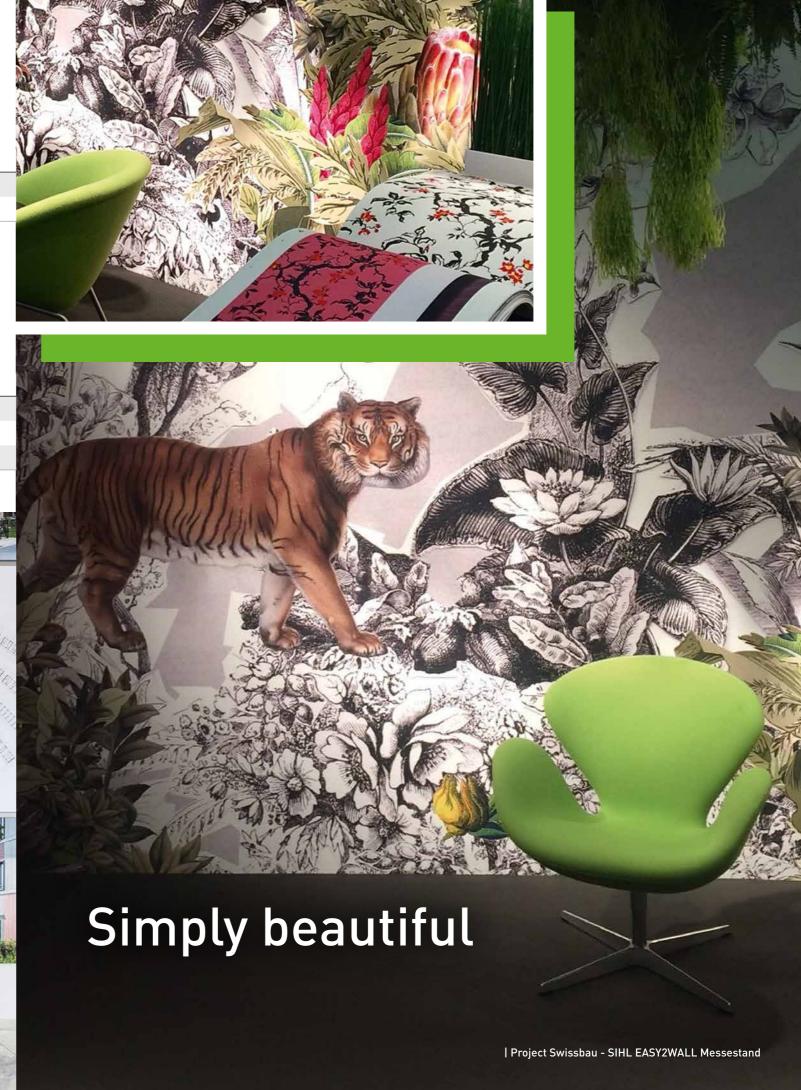

# **SIHL** DESIGN2WALL

Wallpaper is an ever-present trend: since 1830 interiors have been decorated with printed wall coverings. Today architects, interior decorators and designers not only demand comprehensive designs but also functional value. The SIHL DESIGN2WALL collection offers high-quality digital print wallpapers with additional features such as:

- Optimum fire protection for commercial application
- Crack resistance and prevention
- Wipeable surfaces
- Easy to work with
- Dry strippable
- Dimensionally stable: seamless processing
- > All non-woven wallpapers are FSC®-certified